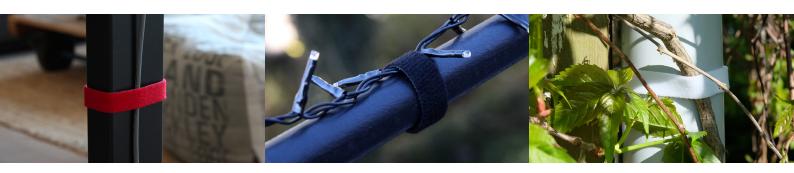

## **ALWAYS JUST THE WAY YOU WANT IT**

Our high-quality nylon fastening roll straps are always a perfect fit no matter how long, where or how often they're used.

### versatile

The double-sided nylon fastening straps can be used for almost any kind of purpose, from households and the garage - to balconies and even camping.