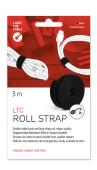

| _ | Name                    | Article No. | Colour           | UVP        |
|---|-------------------------|-------------|------------------|------------|
|   | LTC ROLL STRAP 3 m      | LTC 1210    | black            | 6,99 Euro  |
|   | LTC ROLL STRAP 3 m      | LTC 1220    | white            | 6,99 Euro  |
|   | LTC ROLL STRAPS 4 x 1 m | LTC 1230    | mix • • •        | 8,99 Euro  |
|   | LTC ROLL STRAP 25 m     | PRO 1210    | black            | 39,99 Euro |
|   | LTC ROLL STRAP 25 m     | PRO 1220    | white $\bigcirc$ | 39,99 Euro |
|   | LTC ROLL STRAP 25 m     | PRO 1240    | yellow           | 39,99 Euro |
|   | LTC ROLL STRAP 25 m     | PRO 1250    | blue             | 39,99 Euro |
|   | LTC ROLL STRAP 25 m     | PRO 1260    | red              | 39,99 Euro |