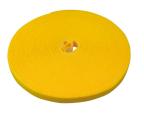

| _ | Name                    | Article No. | Colour           | UVP        |
|---|-------------------------|-------------|------------------|------------|
|   | LTC ROLL STRAP 3 m      | LTC 1210    | black            | 6,99 Euro  |
|   | LTC ROLL STRAP 3 m      | LTC 1220    | white            | 6,99 Euro  |
|   | LTC ROLL STRAPS 4 x 1 m | LTC 1230    | mix • • •        | 8,99 Euro  |
|   | LTC ROLL STRAP 25 m     | PRO 1210    | black            | 39,99 Euro |
|   | LTC ROLL STRAP 25 m     | PRO 1220    | white $\bigcirc$ | 39,99 Euro |
|   | LTC ROLL STRAP 25 m     | PRO 1240    | yellow           | 39,99 Euro |
|   | LTC ROLL STRAP 25 m     | PRO 1250    | blue             | 39,99 Euro |
|   | LTC ROLL STRAP 25 m     | PRO 1260    | red              | 39,99 Euro |