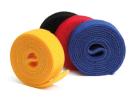

#### **DIFFERENT COLOURS**

LTC ROLL STRAPS come in various colours. That way, you can not only sort and bundle your cables but colour code them as well.