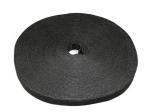

| _ | Name                    | Article No. | Colour           | UVP        |
|---|-------------------------|-------------|------------------|------------|
|   | LTC ROLL STRAP 3 m      | LTC 1210    | black            | 6,99 Euro  |
|   | LTC ROLL STRAP 3 m      | LTC 1220    | white            | 6,99 Euro  |
|   | LTC ROLL STRAPS 4 x 1 m | LTC 1230    | mix • • •        | 8,99 Euro  |
|   | LTC ROLL STRAP 25 m     | PRO 1210    | black            | 39,99 Euro |
|   | LTC ROLL STRAP 25 m     | PRO 1220    | white $\bigcirc$ | 39,99 Euro |
|   | LTC ROLL STRAP 25 m     | PRO 1240    | yellow           | 39,99 Euro |
|   | LTC ROLL STRAP 25 m     | PRO 1250    | blue             | 39,99 Euro |
|   | LTC ROLL STRAP 25 m     | PRO 1260    | red              | 39,99 Euro |