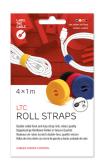

#### **DIFFERENT COLOURS**

LTC ROLL STRAPS come in various colours. That way, you can not only sort and bundle your cables but colour code them as well.

| _ | Name                    | Article No. | Colour           | UVP        |
|---|-------------------------|-------------|------------------|------------|
|   | LTC ROLL STRAP 3 m      | LTC 1210    | black            | 6,99 Euro  |
|   | LTC ROLL STRAP 3 m      | LTC 1220    | white            | 6,99 Euro  |
|   | LTC ROLL STRAPS 4 x 1 m | LTC 1230    | mix • • •        | 8,99 Euro  |
|   | LTC ROLL STRAP 25 m     | PRO 1210    | black            | 39,99 Euro |
|   | LTC ROLL STRAP 25 m     | PRO 1220    | white $\bigcirc$ | 39,99 Euro |
|   | LTC ROLL STRAP 25 m     | PRO 1240    | yellow           | 39,99 Euro |
|   | LTC ROLL STRAP 25 m     | PRO 1250    | blue             | 39,99 Euro |
|   | LTC ROLL STRAP 25 m     | PRO 1260    | red              | 39,99 Euro |