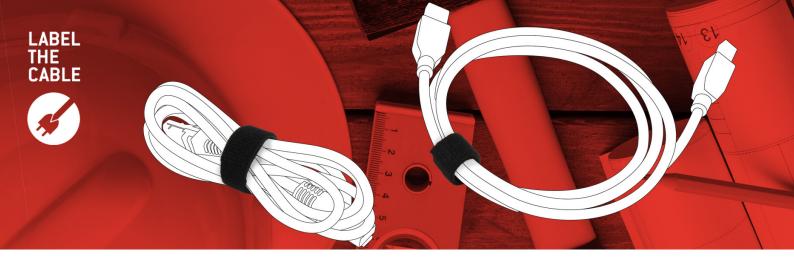

# LTC ROLL STRAP/S

## **ALWAYS JUST THE WAY YOU WANT IT**

Our high-quality nylon fastening roll straps are always a perfect fit no matter how long, where or how often they're used.