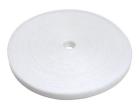

| _ | Name                    | Article No. | Colour           | UVP        |
|---|-------------------------|-------------|------------------|------------|
|   | LTC ROLL STRAP 3 m      | LTC 1210    | black            | 6,99 Euro  |
|   | LTC ROLL STRAP 3 m      | LTC 1220    | white            | 6,99 Euro  |
|   | LTC ROLL STRAPS 4 x 1 m | LTC 1230    | mix • • •        | 8,99 Euro  |
|   | LTC ROLL STRAP 25 m     | PRO 1210    | black            | 39,99 Euro |
|   | LTC ROLL STRAP 25 m     | PRO 1220    | white $\bigcirc$ | 39,99 Euro |
|   | LTC ROLL STRAP 25 m     | PRO 1240    | yellow           | 39,99 Euro |
|   | LTC ROLL STRAP 25 m     | PRO 1250    | blue             | 39,99 Euro |
|   | LTC ROLL STRAP 25 m     | PRO 1260    | red              | 39,99 Euro |