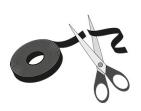

#### **INDIVIDUAL**

LTC ROLL STRAPS can be easily cut with scissors to perfectly fit your plans.