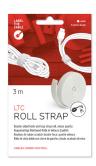

| _ | Name                    | Article No. | Colour           | UVP        |
|---|-------------------------|-------------|------------------|------------|
|   | LTC ROLL STRAP 3 m      | LTC 1210    | black            | 6,99 Euro  |
|   | LTC ROLL STRAP 3 m      | LTC 1220    | white            | 6,99 Euro  |
|   | LTC ROLL STRAPS 4 x 1 m | LTC 1230    | mix • • •        | 8,99 Euro  |
|   | LTC ROLL STRAP 25 m     | PRO 1210    | black            | 39,99 Euro |
|   | LTC ROLL STRAP 25 m     | PRO 1220    | white $\bigcirc$ | 39,99 Euro |
|   | LTC ROLL STRAP 25 m     | PRO 1240    | yellow           | 39,99 Euro |
|   | LTC ROLL STRAP 25 m     | PRO 1250    | blue             | 39,99 Euro |
|   | LTC ROLL STRAP 25 m     | PRO 1260    | red              | 39,99 Euro |